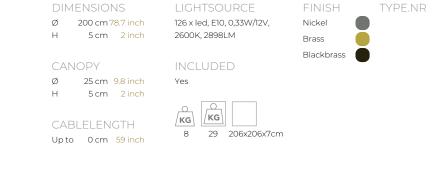

Η

| TYPE               | suspended lamp                                                                                                                                                      |
|--------------------|---------------------------------------------------------------------------------------------------------------------------------------------------------------------|
| STANDARD           | The rings are supplied with lamps on the outside. Transparent cable and black canopy with matching cover plate with the fixture. Leading and trailing edge dimmable |
| OPTIONAL           | Nickel screws and bolts for the copper version.<br>3000K or 3500K led.                                                                                              |
| TRANSFORMER/DRIVER | SCPower KVF-12060-TDW                                                                                                                                               |
| DIMMING            | leading and trailing edge                                                                                                                                           |

| CLASSIFICATION | UL no<br>IP20 yes |
|----------------|-------------------|
| ENERGY LABEL   |                   |
| YEAR OF DESIGN | 1997              |