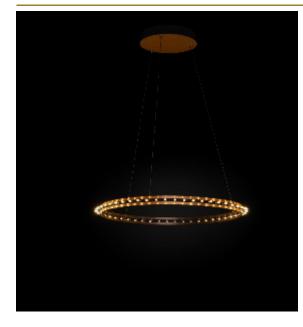

## ABOUT CITADEL SINGLE SUSPENDED LAMP by Jan Pauwels

The circle of light. The easy to order single version of Citadel. During installation you can choose whether the rings will be perfectly horizontal or in a more inclined way. The suspension cables will also pass the current. Leading and trailing edge dimmable

Η

| TYPE               | suspended lamp                                                                                                                                                      |
|--------------------|---------------------------------------------------------------------------------------------------------------------------------------------------------------------|
| STANDARD           | The rings are supplied with lamps on the outside. Transparent cable and black canopy with matching cover plate with the fixture. Leading and trailing edge dimmable |
| OPTIONAL           | Nickel screws and bolts for the copper version.<br>3000K or 3500K led.                                                                                              |
| TRANSFORMER/DRIVER | SCPower KVF-12060-TDW                                                                                                                                               |
| DIMMING            | leading and trailing edge                                                                                                                                           |